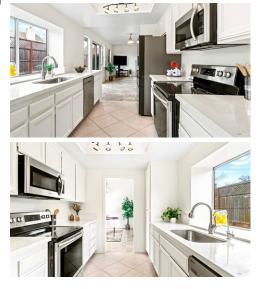

## \$ 870,000

This beautifully updated 4 bed 2 1/2 bath 2, 202 sf home in the desirable Eastside Windsor neighborhood is a must see. You'll fall in love with the light & bright open floor plan with formal living & dining area, tile flooring, soaring vaulted ceilings and separate family room with cozy fireplace. Entertaining is easy in the bright & spacious kitchen with quartz counters and stainless steel appliances. Enjoy the privacy of the spacious back yard or relax in the primary suite retreat with a walk-in closet, soaking tub and separate shower. Large three-car garage, separate laundry room, central heat and air complete this easy living floor plan. Great location close to schools, Windsor shops & restaurants with easy access to 101.