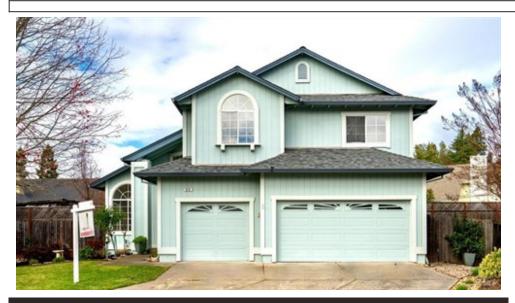

## 9216 Piccadilly Cir, Windsor, CA 95492

- » Beds: 4 | Baths: 2 Full, 1 Half
- » MLS #: 324008135
- » Single Family | 2,202 ft<sup>2</sup> | Lot: 6,321 ft<sup>2</sup>
- » More Info: 9216PiccadillyCirWindsor.IsForSale.com

## \$ 870,000

This beautifully updated 4 bed 2 1/2 bath 2, 202 sf home in the desirable Eastside Windsor neighborhood is a must see. You'll fall in love with the light & bright open floor plan with formal living & dining area, tile flooring, soaring vaulted ceilings and separate family room with cozy fireplace. Entertaining is easy in the bright & spacious kitchen with quartz counters and stainless steel appliances. Enjoy the privacy of the spacious back yard or relax in the primary suite retreat with a walk-in closet, soaking tub and separate shower. Large three-car garage, separate laundry room, central heat and air complete this easy living floor plan. Great location close to schools, Windsor shops & restaurants with easy access to 101.